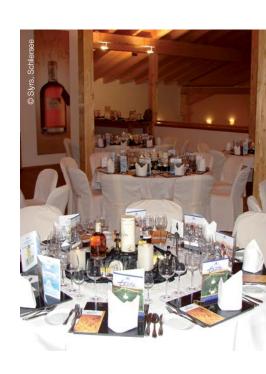

## **SLYRS Distillery**

Nestled at the foothills of the alps in Southern Germany on the shores of the picturesque Lake Schillersee, the distillery of this Bavarian-based whiskey maker is a fascinating location for celebrations and events. The distillery includes a shop, the firehouse and the aging area with a tasting balcony that provides space for up to 60 people.

Suitable events

- Receptions, gala and dinner events
- Birthdays
- Weddings
- Company events

**Total capacity** 

60 people

Banquet/table seating

Balcony: 60 people

Distance from the hotel

60 km