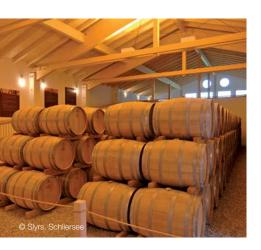

## **SLYRS Distillery**

Nestled at the foothills of the alps in Southern Germany on the shores of the picturesque Lake Schillersee, the distillery of this Bavarian-based whiskey maker is a fascinating location for celebrations and events. The distillery includes a shop, the firehouse and the aging area with a tasting balcony that provides space for up to 60 people.