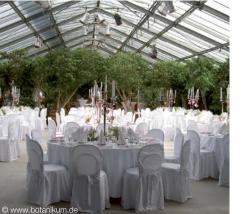

## **Botanikum**

Located in Munich's north-west, this venue affords visitors a year-round Mediterranean atmosphere within its spacious glasshouses. The Botanikum has two facilities available: the Theatre House covering 550 sqm and the Palm House with 200 sqm.

## Suitable events

• Seminars • Fashion events Parties **Total capacity** 120 people Theatre House: 120 people Row seating Palm House: 60 people Parliamentary/standing Theatre House: 80 people Palm House: 40 people Banquet/table seating Theatre House: 100 people Palm House: 60 people Distance from the hotel 9 km Parking Parking is available in the vicinity