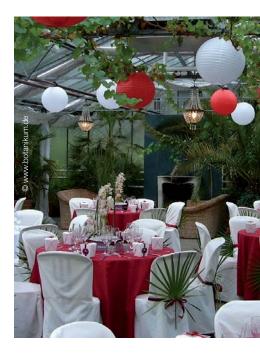

## **Botanikum**

Located in Munich's north-west, this venue affords visitors a year-round Mediterranean atmosphere within its spacious glasshouses. The Botanikum has two facilities available: the Theatre House covering 550 sqm and the Palm House with 200 sqm.

## Suitable events

• Seminars • Fashion events Parties **Total capacity** 120 people Theatre House: 120 people Row seating Palm House: 60 people Parliamentary/standing Theatre House: 80 people Palm House: 40 people Banquet/table seating Theatre House: 100 people Palm House: 60 people Distance from the hotel 9 km Parking Parking is available in the vicinity