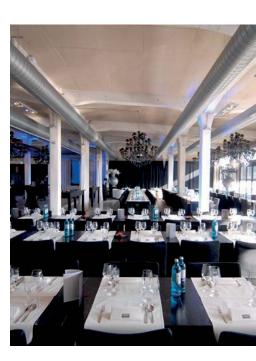

## **HUDSON Eventloft**

The HUDSON Eventloft successfully blurs the lines between bar and nightclub. Located on the shores of the picturesque Weser River, the newly renovated HUDSON Eventloft has been designed to meet the individual wishes and requirements of a diverse range of guest type. In addition to providing breathtaking views over Bremen and its Hanseatic harbour, the HUDSON Eventloft is a fabulous venue for tailor made company parties, congresses, presentations and private celebrations such as birthdays and weddings.

| Suitable events          | <ul><li>Conferences</li><li>Parties</li><li>Gala dinners</li><li>Celebrations</li></ul> |
|--------------------------|-----------------------------------------------------------------------------------------|
| Total capacity           | 450 people                                                                              |
| Parliamentary/standing   | Kaminlounge (lounge with fireplace):<br>450 people standing                             |
| Banqueting/table seating | Club and bar: 200 people<br>Kaminlounge (lounge with fireplace):<br>60 people           |
| Distance from hotel      | 5 km                                                                                    |
| Parking                  | Parking in the immediate vicinity                                                       |