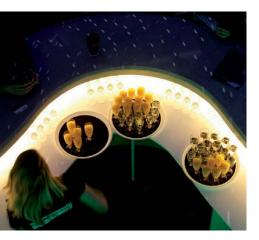

## Rheinsubstanz Bad Honnef

Opened in the beginning of 2010, the Rheinsubstanz Bad Honnef has quickly earned itself a reputation as an up-market venue for hosting private parties, concerts and business events. The main facility covers 650 sqm which can be extended through the adjoining gallery. Built inside the hall that used to house Bad Honnef's municipal swimming pool, the comprehensive conversion has resulted in a modern venue with two permanent bars and state-of-the-art audio-visual equipment. The layout lends itself to a diverse range of seating formations, making capacities of up to 500 people possible.