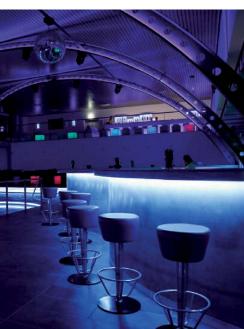

## Rheinsubstanz Bad Honnef

Opened in the beginning of 2010, the Rheinsubstanz Bad Honnef has quickly earned itself a reputation as an up-market venue for hosting private parties, concerts and business events. The main facility covers 650 sqm which can be extended through the adjoining gallery. Built inside the hall that used to house Bad Honnef's municipal swimming pool, the comprehensive conversion has resulted in a modern venue with two permanent bars and state-of-the-art audio-visual equipment. The layout lends itself to a diverse range of seating formations, making capacities of up to 500 people possible.