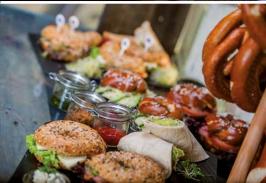

## In the morning

- Wraps
- Ham and cheese sandwiches
- Pretzels with butter
- Ham and cheese croissants.
- Hearty puff pastries